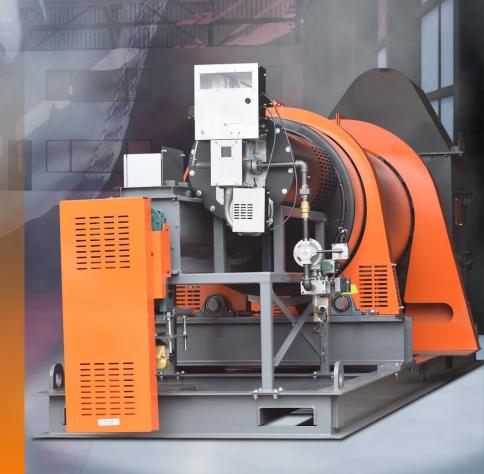

## XD-36 ROTARY DRUM DRYER

Designed to last. Built like a tank.
Our XD-36 will be your most
valued equipment investment.

Simple. Efficient. Effective. Dependable.

Bulk Dehydration at its finest...

it just doesn't get any better.

As with all our products engineered and manufactured by Midwest Custom Solutions, the XD-36 Rotary Drum Dryer is expressly built in the premise of providing you with the most efficient, durable, dependable, rugged piece of industrial dehydration equipment for your investment dollars. We know you have high expectations of your operating assets - at MCS, we strive to meet and exceed those expectations on a daily basis.

## MOISTURE REMOVED IS PROFIT GAINED.

We've selected only the highest-quality components for our XD Series Dryers including industry-leading bearings, idler roller wheels and power mechanism for the trommel drive assembly.

Burner assemblies for our XD Series Dryers are stainless steel in construction and selected for their high-efficiency operation and extreme durability providing countless hours of safe, worry-free service in your processing operations.