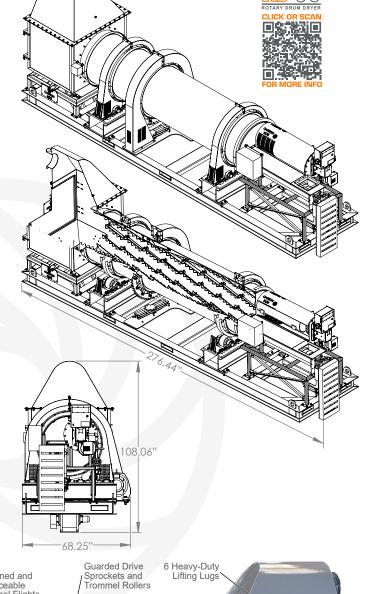

All flights within the trommel are precision engineered, laser cut, artfully machined and skillfully installed to ensure effective material movement and efficient product drying in addition to providing long-lasting wear surfaces.

Our current engineering utilizes natural gas as a fuel source, however, speak with our sales and technical support staff should propane be desired as your fuel of choice.

We've strategically incorporated lifting pockets and pick-points into the XD Series design for easy, quick and worry free movement and lifting - something few consider until several thousand pounds of steel are hanging in the air from the boom of a crane.