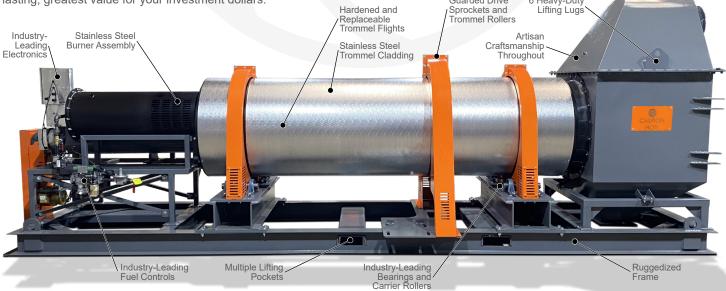

## MOISTURE REMOVED IS PROFIT GAINED.

We've selected only the highest-quality components for our XD Series Dryers including industry-leading bearings, idler roller wheels and power mechanism for the trommel drive assembly.

All flights within the trommel are precision engineered, laser cut, artfully machined and skillfully installed to ensure effective material movement and efficient product drying in addition to providing long-lasting wear surfaces.

Burner assemblies for our XD Series Dryers are stainless steel in construction and selected for their high-efficiency operation and extreme durability providing countless hours of safe, worry-free service in your processing operations.

Our current engineering utilizes natural gas as a fuel source, however, speak with our sales and technical support staff should propane be desired as your fuel of choice.

We've strategically incorporated lifting pockets and pick-points into the XD Series design for easy, quick and worry free movement and lifting - something few consider until several thousand pounds of steel are hanging in the air from the boom of a crane.

As with all of the products manufactured at Midwest Custom Solutions, our XD Series Dryers are finely finished with high-quality, industry-leading paints, coatings and sealing products.

We diligently strive to build value into every facet of our products, ensuring all of our equipment provides the longest-lasting, greatest value for your investment dollars.